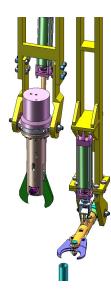

## **DESIGN OF ROD CUTTING GADGET (RCG) FOR CIRUS**

OBJECTIVE: Cutting of damaged fuel rods and insert into the bucket inside the Cut Rod Storage Bay of RCB of CIRUS as a decommissioning activity





## **DESIGN OF ROD CUTTING GADGET (RCG) FOR CIRUS**

## **DESIGN FEATURE:**

- Remotely operated from control room
- Water hydraulic power pack for cutting & gripping operation
- Any orientation of fuel rod can be handled
- 100 % coverage of CRSB
- Compact design & enhanced accessibility near obstructions
- No civil work required for rail installation
- Minimum assembly time in CRSB



**Gantry-trolley system** 





Water hydraulic cutter & gripper