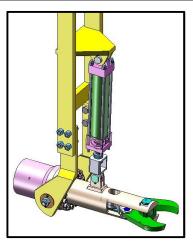

## **DESIGN OF ROD CUTTING GADGET (RCG) FOR CIRUS**

OBJECTIVE: Cutting of damaged fuel rods and insert into the bucket inside the Cut Rod Storage Bay of RCB of CIRUS as a decommissioning activity





## **DESIGN OF ROD CUTTING GADGET (RCG) FOR CIRUS**

## **DESIGN FEATURE:**

- Remotely operated from control room
- Water hydraulic power pack for cutting & gripping operation
- Any orientation of fuel rod can be handled
- 100 % coverage of CRSB
- Compact design & enhanced accessibility near obstructions
- No civil work required for rail installation
- Minimum assembly time in CRSB



**Gantry-trolley system** 





Water hydraulic cutter & gripper