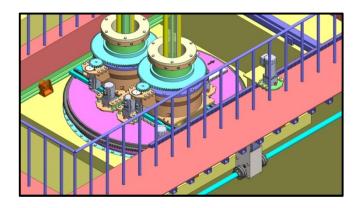

## **DESIGN OF ROD CUTTING GADGET (RCG) FOR CIRUS**

OBJECTIVE: Cutting of damaged fuel rods and insert into the bucket inside the Cut Rod Storage Bay of RCB of CIRUS as a decommissioning activity

## **DESIGN FEATURE:**

- Remotely operated from control room
- Water hydraulic power pack for cutting & gripping operation
- Any orientation of fuel rod can be handled
- 100 % coverage of CRSB
- Compact design & enhanced accessibility near obstructions
- No civil work required for rail installation
- Minimum assembly time in CRSB