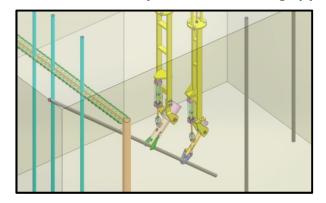

## **DESIGN OF ROD CUTTING GADGET (RCG) FOR CIRUS**

OBJECTIVE: Cutting of damaged fuel rods and insert into the bucket inside the Cut Rod Storage Bay of RCB of CIRUS as a decommissioning activity





## **DESIGN OF ROD CUTTING GADGET (RCG) FOR CIRUS**

## **DESIGN FEATURE:**

- Remotely operated from control room
- Water hydraulic power pack for cutting & gripping operation
- Any orientation of fuel rod can be handled
- 100 % coverage of CRSB
- Compact design & enhanced accessibility near obstructions
- No civil work required for rail installation
- Minimum assembly time in CRSB



**Gantry-trolley system** 





Water hydraulic cutter & gripper