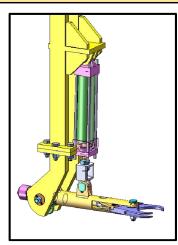

## **DESIGN OF ROD CUTTING GADGET (RCG) FOR CIRUS**

OBJECTIVE: Cutting of damaged fuel rods and insert into the bucket inside the Cut Rod Storage Bay of RCB of CIRUS as a decommissioning activity





## **DESIGN OF ROD CUTTING GADGET (RCG) FOR CIRUS**

## **DESIGN FEATURE:**

- Remotely operated from control room
- Water hydraulic power pack for cutting & gripping operation
- Any orientation of fuel rod can be handled
- 100 % coverage of CRSB
- Compact design & enhanced accessibility near obstructions
- No civil work required for rail installation
- Minimum assembly time in CRSB



**Gantry-trolley system** 





Water hydraulic cutter & gripper