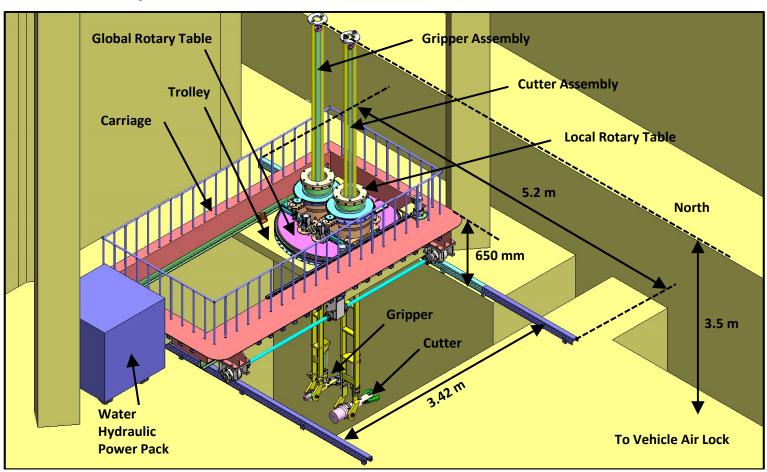

## **DESIGN OF ROD CUTTING GADGET (RCG) FOR CIRUS**

OBJECTIVE: Cutting of damaged fuel rods and insert into the bucket inside the Cut Rod Storage Bay of RCB of CIRUS as a decommissioning activity

## **DESIGN FEATURE:**

- Remotely operated from control room
- Water hydraulic power pack for cutting & gripping operation
- Any orientation of fuel rod can be handled
- 100 % coverage of CRSB
- Compact design & enhanced accessibility near obstructions
- No civil work required for rail installation
- Minimum assembly time in CRSB

**Gantry-trolley system** 

Water hydraulic cutter & gripper