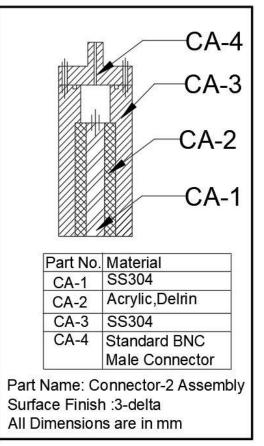

**Figure-11: Connector** 

Figure-13: FC-B

Figure-14: Disc

**Figure-16: Connector-1 Assembly** 

**Figure-17: Connector-2 Assembly** 