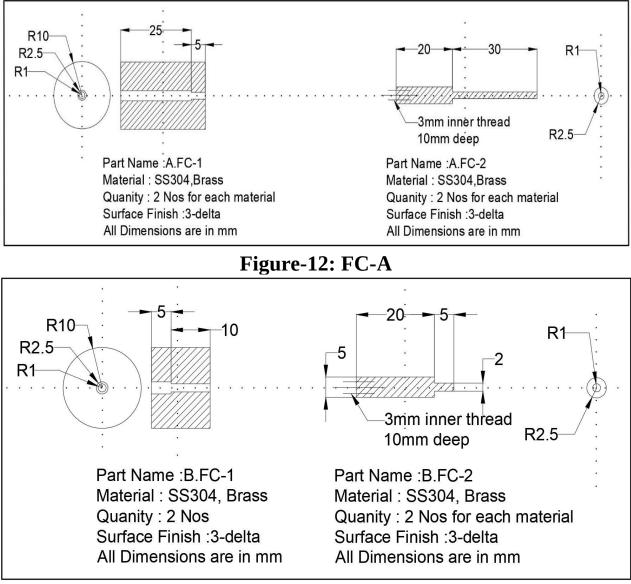

### **Drawings:**

**Figure-2: HV Electrode** 

**Figure-3: Ground Electrode** 

**Figure-4: Load Plate** 

**Figure-5: Insulator** 

Figure-8: 30<sup>0</sup> Nozzle

Figure-9: 60<sup>0</sup> Nozzle

Figure-10: 90<sup>0</sup> Nozzle

**Figure-11: Connector** 

Figure-13: FC-B

Figure-14: Disc

**Figure-16: Connector-1 Assembly** 

**Figure-17: Connector-2 Assembly** 