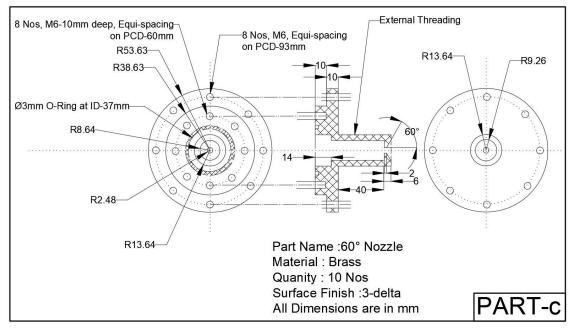

### **Drawings:**

**Figure-2: HV Electrode** 

**Figure-3: Ground Electrode** 

**Figure-4: Load Plate** 

**Figure-5: Insulator** 

Figure-8: 30<sup>0</sup> Nozzle

Figure-9: 60<sup>0</sup> Nozzle

Figure-10: 90<sup>0</sup> Nozzle