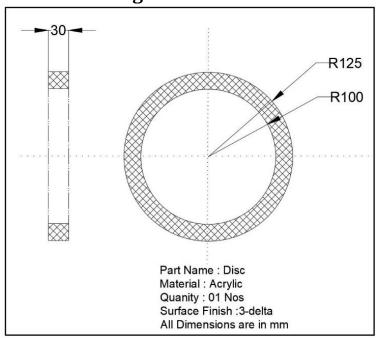

**Figure-11: Connector** 

Figure-13: FC-B

Figure-14: Disc

**Figure-16: Connector-1 Assembly** 

**Figure-17: Connector-2 Assembly** 