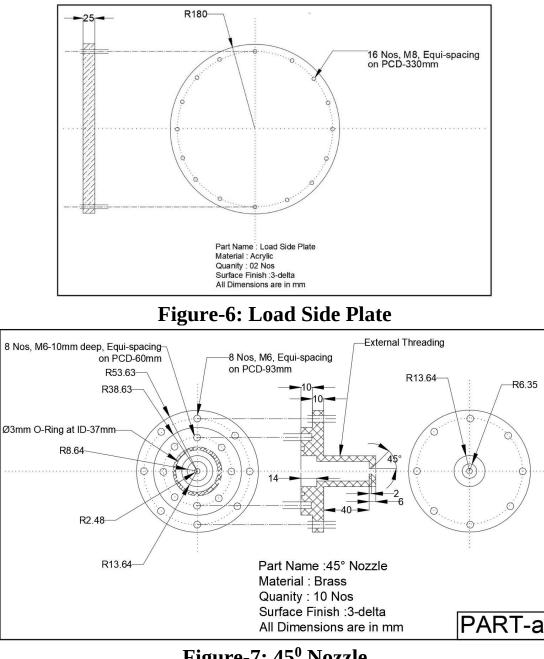

### **Drawings:**

**Figure-2: HV Electrode** 

**Figure-3: Ground Electrode** 

**Figure-4: Load Plate** 

**Figure-5: Insulator** 

Figure-8: 30<sup>0</sup> Nozzle

Figure-9: 60<sup>0</sup> Nozzle

Figure-10: 90<sup>0</sup> Nozzle