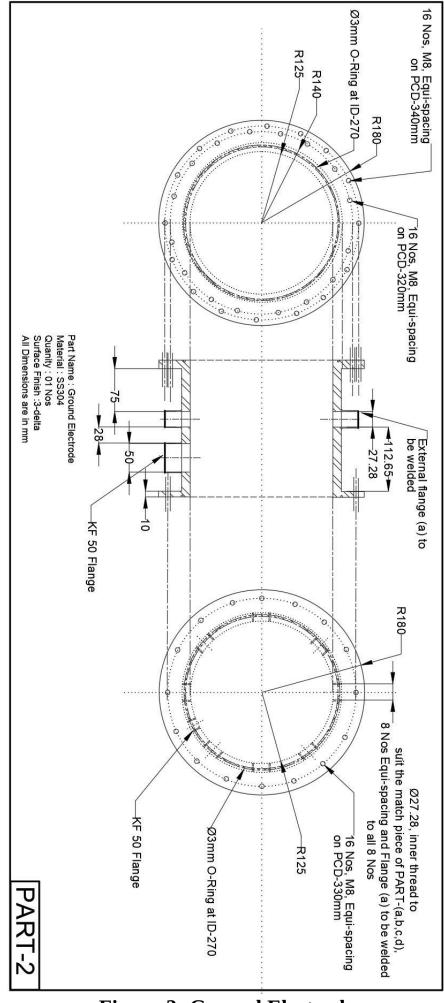

### **Drawings:**

**Figure-2: HV Electrode** 

**Figure-3: Ground Electrode** 

**Figure-4: Load Plate** 

**Figure-5: Insulator** 

Figure-8: 30<sup>0</sup> Nozzle

Figure-9: 60<sup>0</sup> Nozzle

Figure-10: 90<sup>0</sup> Nozzle