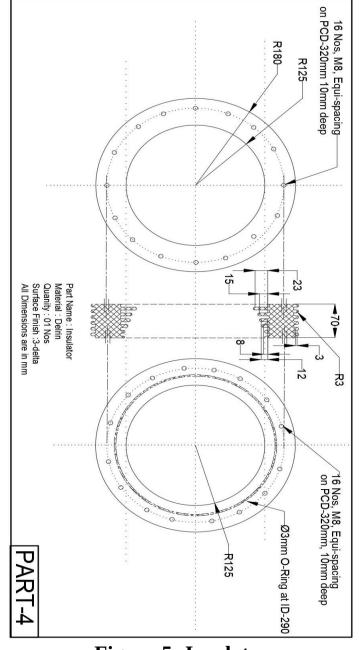

### **Drawings:**

**Figure-2: HV Electrode** 

**Figure-3: Ground Electrode** 

**Figure-4: Load Plate** 

**Figure-5: Insulator** 

Figure-8: 30<sup>0</sup> Nozzle

Figure-9: 60<sup>0</sup> Nozzle

Figure-10: 90<sup>0</sup> Nozzle