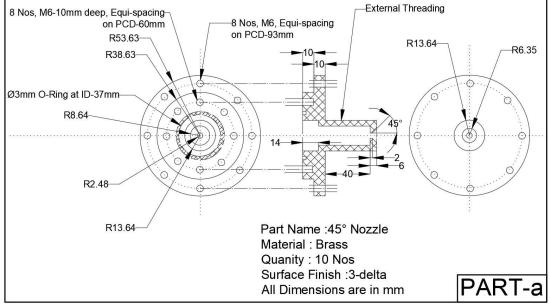

### **Drawings:**

**Figure-2: HV Electrode** 

**Figure-3: Ground Electrode** 

**Figure-4: Load Plate** 

**Figure-5: Insulator** 

Figure-8: 30<sup>0</sup> Nozzle

Figure-9: 60<sup>0</sup> Nozzle

Figure-10: 90<sup>0</sup> Nozzle