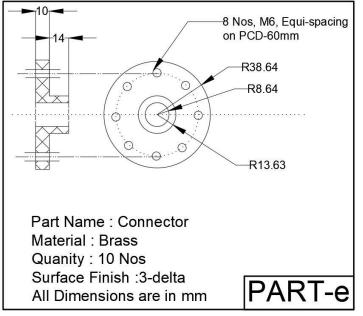

**Figure-11: Connector** 

Figure-13: FC-B

Figure-14: Disc

**Figure-16: Connector-1 Assembly** 

**Figure-17: Connector-2 Assembly** 