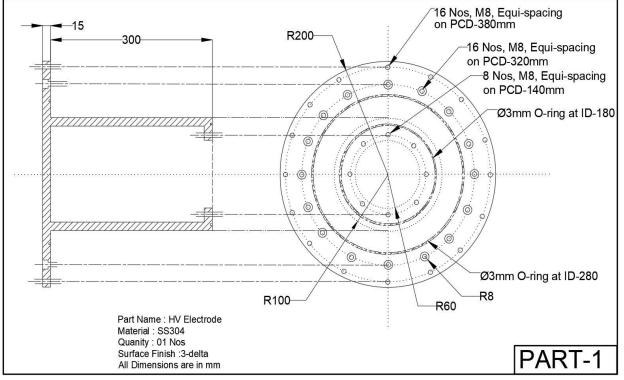

### **Drawings:**

**Figure-2: HV Electrode** 

**Figure-3: Ground Electrode** 

**Figure-4: Load Plate** 

**Figure-5: Insulator** 

Figure-8: 30<sup>0</sup> Nozzle

Figure-9: 60<sup>0</sup> Nozzle

Figure-10: 90<sup>0</sup> Nozzle