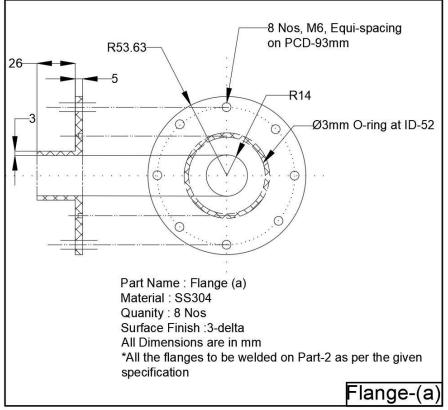

### **Drawings:**

**Figure-2: HV Electrode** 

**Figure-3: Ground Electrode** 

**Figure-4: Load Plate** 

**Figure-5: Insulator** 

Figure-8: 30<sup>0</sup> Nozzle

Figure-9: 60<sup>0</sup> Nozzle

Figure-10: 90<sup>0</sup> Nozzle

### Instructions for switch assembly and testing:

- 1. Finishing for all the materials after fabrication must be done.
- 2. Proper SS Allen key nuts and bolts with washers must be used while assembling the switch. All sizes Allen key nuts and bolts with washers of 20Nos as spare must be provided.
- 3. O-rings must be installed at the specified dimensions in the drawing. All sizes O-rings of 5Nos as spare must be provided.
- 4. Standard KF 50 flange and flange (a) should be welded at the specified dimensions of the switch on ground electrode.
- 5. The switch assembly must be tested to vacuum of  $10^{-4}$  Torr at the vendor's site. The leak rate should be ~ $10^{-9}$  mbar lts/s. During testing, dummy connector can be used after fitting the nozzles in ground electrode to seal the chamber.