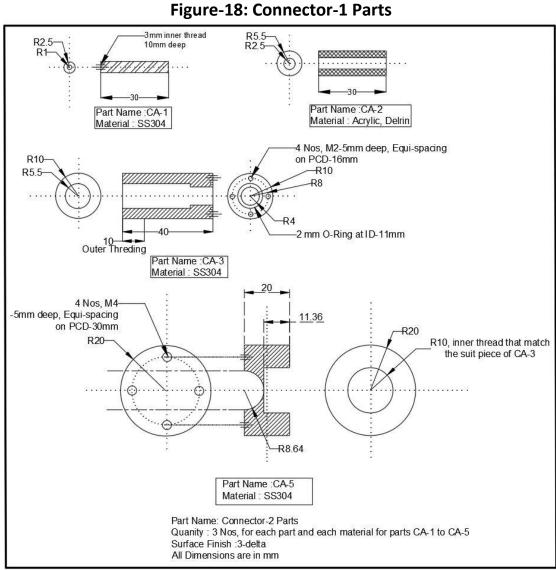

**Figure-11: Connector** 

Figure-13: FC-B

Figure-14: Disc

**Figure-16: Connector-1 Assembly** 

**Figure-17: Connector-2 Assembly** 