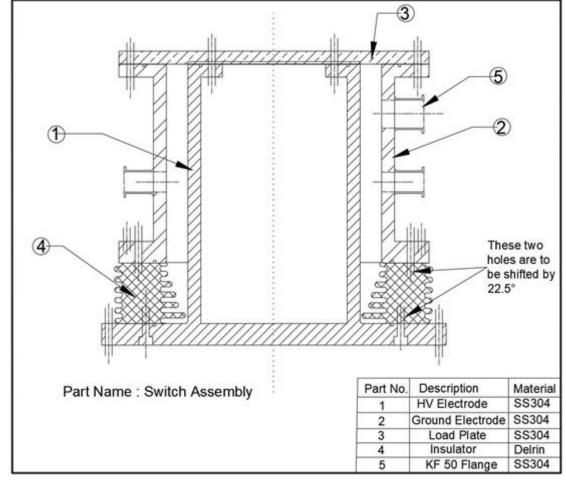

### **Drawings:**

**Figure-2: HV Electrode** 

**Figure-3: Ground Electrode** 

**Figure-4: Load Plate** 

**Figure-5: Insulator** 

Figure-8: 30<sup>0</sup> Nozzle

Figure-9: 60<sup>0</sup> Nozzle

Figure-10: 90<sup>0</sup> Nozzle

### Instructions for switch assembly and testing:

- 1. Finishing for all the materials after fabrication must be done.
- 2. Proper SS Allen key nuts and bolts with washers must be used while assembling the switch. All sizes Allen key nuts and bolts with washers of 20Nos as spare must be provided.
- 3. O-rings must be installed at the specified dimensions in the drawing. All sizes O-rings of 5Nos as spare must be provided.
- 4. Standard KF 50 flange and flange (a) should be welded at the specified dimensions of the switch on ground electrode.
- 5. The switch assembly must be tested to vacuum of  $10^{-4}$  Torr at the vendor's site. The leak rate should be ~ $10^{-9}$  mbar lts/s. During testing, dummy connector can be used after fitting the nozzles in ground electrode to seal the chamber.