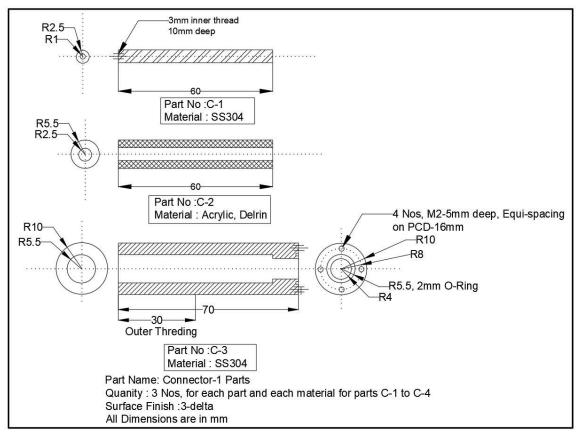

**Figure-11: Connector** 

Figure-13: FC-B

Figure-14: Disc

**Figure-16: Connector-1 Assembly** 

**Figure-17: Connector-2 Assembly** 