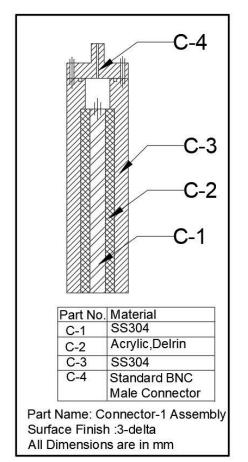

**Figure-11: Connector** 

Figure-13: FC-B

Figure-14: Disc

**Figure-16: Connector-1 Assembly** 

**Figure-17: Connector-2 Assembly** 