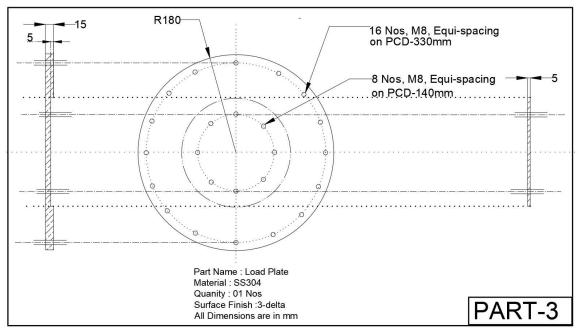

### **Drawings:**

**Figure-2: HV Electrode** 

**Figure-3: Ground Electrode** 

**Figure-4: Load Plate** 

**Figure-5: Insulator** 

Figure-8: 30<sup>0</sup> Nozzle

Figure-9: 60<sup>0</sup> Nozzle

Figure-10: 90<sup>0</sup> Nozzle