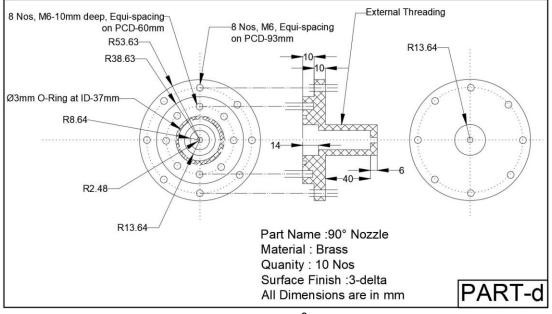

### **Drawings:**

**Figure-2: HV Electrode** 

**Figure-3: Ground Electrode** 

**Figure-4: Load Plate** 

**Figure-5: Insulator** 

Figure-8: 30<sup>0</sup> Nozzle

Figure-9: 60<sup>0</sup> Nozzle

Figure-10: 90<sup>0</sup> Nozzle